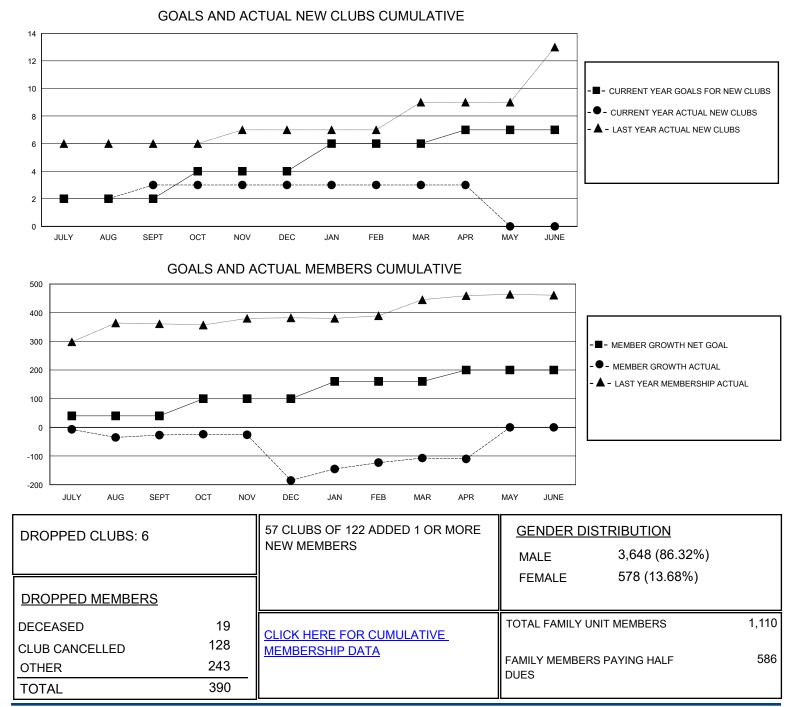

## MONTHLY MEMBERSHIP PROGRESS REPORT

District 318 C

Results as of: 5/31/2020

| GMT:                  |               |           |               |                       |                        |                         | GMT CA                                             |
|-----------------------|---------------|-----------|---------------|-----------------------|------------------------|-------------------------|----------------------------------------------------|
| Clubs                 |               |           |               | Members               |                        |                         |                                                    |
| RESULTS FOR 2019-2020 |               |           |               | RESULTS FOR 2019-2020 |                        |                         |                                                    |
| QUARTER               | NEW CLUB GOAL | NEW CLUBS | DROPPED CLUBS | QUARTER MEM           | BER GROWTH NET<br>GOAL | MEMBER GROWTH<br>ACTUAL | DROPPED<br>MEMBERS ACTUAL<br>(including transfers) |
| JULY/AUG/SEPT         | 2             | 3         | 0             | JULY/AUG/SEPT         | 40                     | 121                     | 147                                                |
| OCT/NOV/DEC           | 2             | 0         | 6             | OCT/NOV/DEC           | 60                     | 36                      | 194                                                |
| JAN/FEB/MAR           | 2             | 0         | 0             | JAN/FEB/MAR           | 60                     | 140                     | 36                                                 |
| APR/MAY/JUNE          | 1             | 0         | 0             | APR/MAY/JUNE          | 40                     | 10                      | 13                                                 |